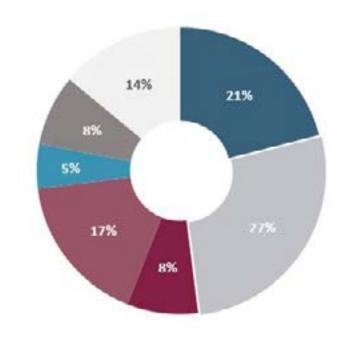

## **FUNDING MIX BY TYPE OF SERVICE**

Adult Court & Probation Services (21%) Corrections & Reentry Services (27%) Health/Primary Care Services (8%) Child/Family Services (17%) Juvenile Court & Probation Services (5%) Technical Assistance & Research (8%) Other (14%)